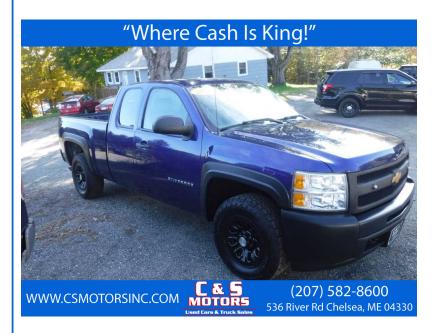

## 2013 CHEVROLET SILVERADO 1500 WORK TRUCK EXT. CAB 4WD \$19,500

536 RIVER RD CHELSEA ME,04330

Scan QR Code or Click Here

VIN: 1GCRKPEA0DZ185390

STK#: 1447

**EXTERIOR COLOR: BLUE DRIVETRAIN: 4WD** 

TRIM: WORK TRUCK EXT. CAB 4WD

CONDITION: USED **MPG HIGHWAY: 18 - 21**  **COLOR: BLUE MILEAGE: 78744** 

INTERIOR COLOR: GRAY TRANSMISSION: AUTOMATIC **ENGINE: 4.8L V8 OHV 16V** 

MPG CITY: 13 - 15

4WD/AWD **ABS Brakes Driver Airbag** Front Side Airbag Air Conditioning Cruise Control